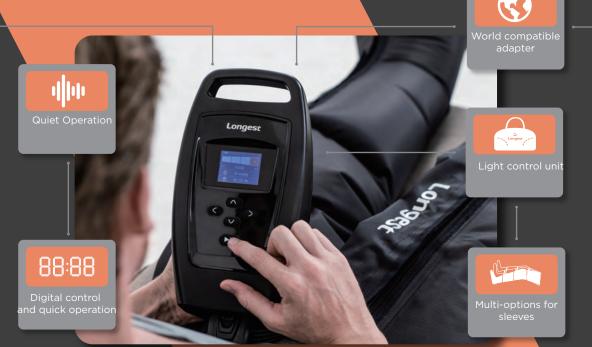

## **Technical Specification**

| Chambers             | 4                                     |
|----------------------|---------------------------------------|
| Compression mode     | 6                                     |
| Time range           | 1min - 99min                          |
| Pressure range       | 30 - 150mmHg                          |
| Rechargeable battery | Yes (Battery life: more than 6 hours) |
| Adapter              | Yes (15V 6A)                          |
| Input voltage        | AC 100 - 240V 50 - 60Hz               |
| Dimension            | 270(L)X148(W)X128(H)mm                |
| Weight               | 1.65KG (without battery)              |

#### **PRODUCT OVERVIEW**

LGT- 2200SP is great for the user looking to get recovery while being mindful to budget. It allows you to apply muscle relax and recovery to one or two parts of your body at a time.Includes: 1 Pre- Charged Control Unit, High Quality Sleeves (depends on orders), 1 Set of Connection Hose, 1 World Compatible Adapter.