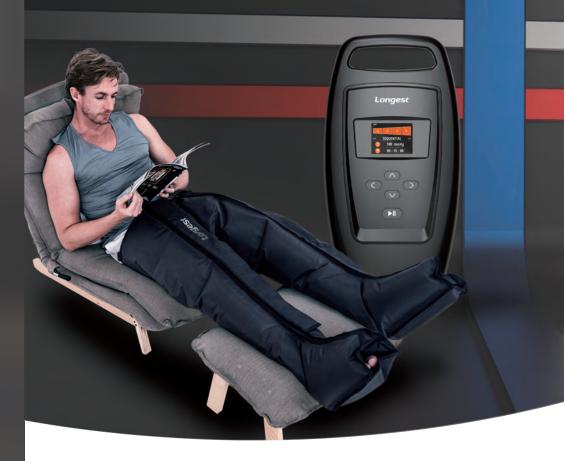

# **LGT-2200SP**

**FAST RECOVERY WITH COMPRESSION PUMP** 

**Health Life** Longest Care

#### **PRODUCT OVERVIEW**

LGT- 2200SP is great for the user looking to get recovery while being mindful to budget. It allows you to apply muscle relax and recovery to one or two parts of your body at a time.Includes: 1 Pre- Charged Control Unit, High Quality Sleeves (depends on orders), 1 Set of Connection Hose, 1 World Compatible Adapter.

### **INDICATIONS FOR USE**

The LGT- 2200SP is an air compression systems indicated to temporarily relieve muscle tension and to increase blood circulation to get fast recovery to the treated areas.