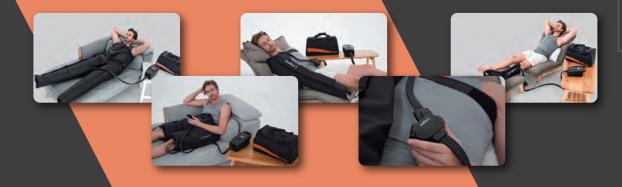

#### **PRODUCT OVERVIEW**

LGT- 2200SP is great for the user looking to get recovery while being mindful to budget. It allows you to apply muscle relax and recovery to one or two parts of your body at a time.Includes: 1 Pre- Charged Control Unit, High Quality Sleeves (depends on orders), 1 Set of Connection Hose, 1 World Compatible Adapter.

### **INDICATIONS FOR USE**

The LGT- 2200SP is an air compression systems indicated to temporarily relieve muscle tension and to increase blood circulation to get fast recovery to the treated areas.