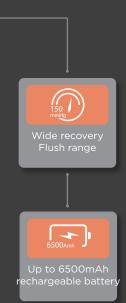

## **Technical Specification**

| Chambers             | 4                                     |
|----------------------|---------------------------------------|
| Compression mode     | 6                                     |
| Time range           | 1min - 99min                          |
| Pressure range       | 30 - 150mmHg                          |
| Rechargeable battery | Yes (Battery life: more than 6 hours) |
| Adapter              | Yes (15V 6A)                          |
| Input voltage        | AC 100 - 240V 50 - 60Hz               |
| Dimension            | 270(L)X148(W)X128(H)mm                |
| Weight               | 1.65KG (without battery)              |