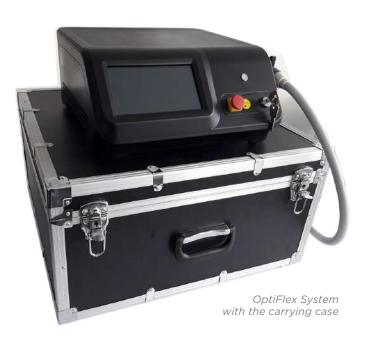

## Smart Laser Therapy System Don't Let Pain & Inflammation Slow You Down

#### **OPTIFLEX**

#### Information | Features

The OptiFlex Smart Laser Therapy is a non-invasive, safe and effective treatment modality where light is used to relieve pain, reduce inflammation, and promote wound healing and soft tissue repair. Our laser is wih single-wave, multi-wave system and power from 10w to 60w for different market needs. This means deeper penetration with no heat produced allowing faster healing with no knowd side effects.