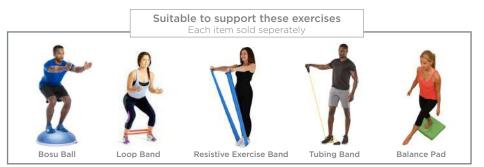

Flex Platform is perfectly adaptable to MIRA Rehab system in: + Hip Frontal Flexion

- + Lunges
- + Side Strides
- + Spine Frontal Flexion
- + Hip Abduction
- + Knee Flexion
- + Side Taps
- + Squats

In addition, Flex Platform is also suitable to use during:

- + Resistive exercise band training
- + Loop band training
- + Tubing band training
- + Balance pad exercise
- + Bosu ball training