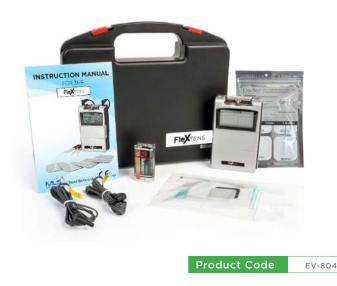

#### Information | Features

The FlexTens (EV-804) features 5 TENS modes with adjustable pulse width, rate and timer. It's the most popular model of Medi Lifesports TENS series. It's easy to use and ideal for the new user to start their first electrotherapy treatment.

#### Accessories :

x1 Device x1 Carrying Case x8 Elextrode Pads (2x2 cm) x2 Lead Wires x1 9V Battery x1 Instruction Manual

No 3, Jalan Pegaga D, U12/D, Desa Alam, Seksyen U12, 40170 Shah Alam, Selangor.