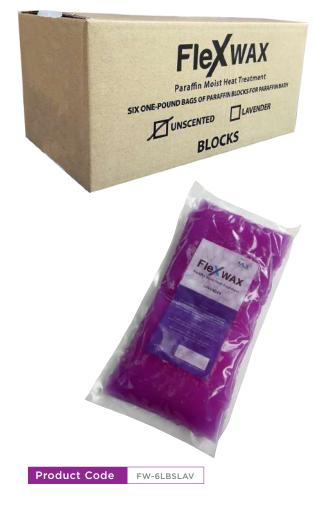

#### PARAFFIN MOIST HEAT TREATMENT

#### Information | Features

The heated FlexWax releases warmth to smooth and soften any dry, chapped, rough or scaly skin on your hands, elbows, heels and feet. The paraffin treatment promotes healthy skin, rehabilitates deep tissue injuries, alleviates arthritis, reduces muscle tension, and relieves deep-tissue pain. Compatible with all paraffin wax warmers. FlexWax available in Unscented and Lavender to help moisturize and renew your skin. Ideal for both personal use with individual paraffin warmers or for clinical use in a highly-trafficked office.

#### Available in 2 types (6 unit in 1 box):

- Unscented
- Lavender