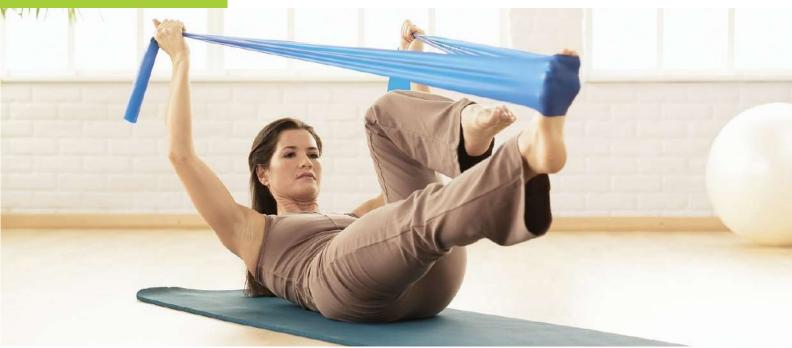

FleXband Anti-Snap band are effective exercise products used in fitness and strength training. It has been through our R&D process and using the latest technology. Our less powder, latex and latex free exercise bands reduce the messiness of conventional powdery bands and also minimizes the possibility of an allergic reaction.

FleXband exercise band allows a large variety of exercises. From general wellness up to fitness programs, FleXband resistive exercise band is indicated for use in a variety of impairment:

- Resistance training for:
  - Postural impairments
  - Motor function impairments
  - Muscle performance impairments
- Stretching exercises for muscle length impairments
- Functional and sport-specific training for functional limitations.