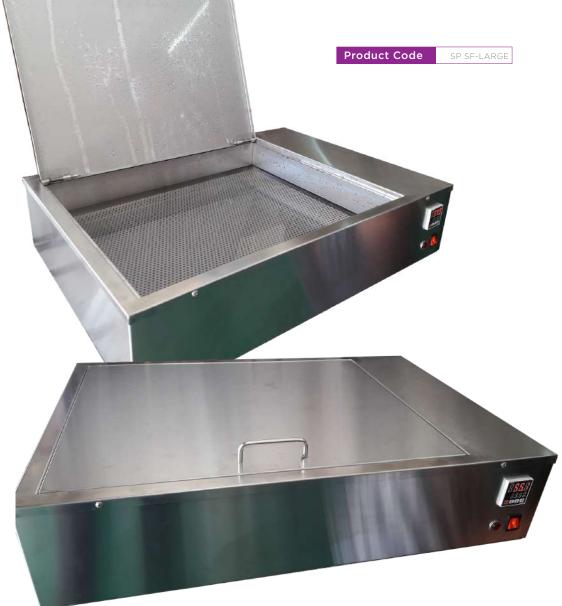

#### THERMAL BATHS

#### Information | Features

The SplintFlex SplitPAN water bath is capable of handling huge head and shoulder splints in the industry. It feature an attached lid opening on top. This design is ideal to keep it clean when it been used suitable for the unit to be placed on a counter and under overhead cabinets.

The SplintFlex SplitPAN water bath suitable for Hand Therapy, Athletic Trainers, Physiotherapy, Occupational Therapy, Spa, Oncology, Long Term Care.

#### **Specifications :**

| Materials               | : Stainless Steel |
|-------------------------|-------------------|
| Overall Dimensions      | : 77 x 56 x 17 cm |
| Internal Pan Dimensions | : 60 x 50 x 10 cm |
| Power                   | :                 |
| Weight                  | : kg              |