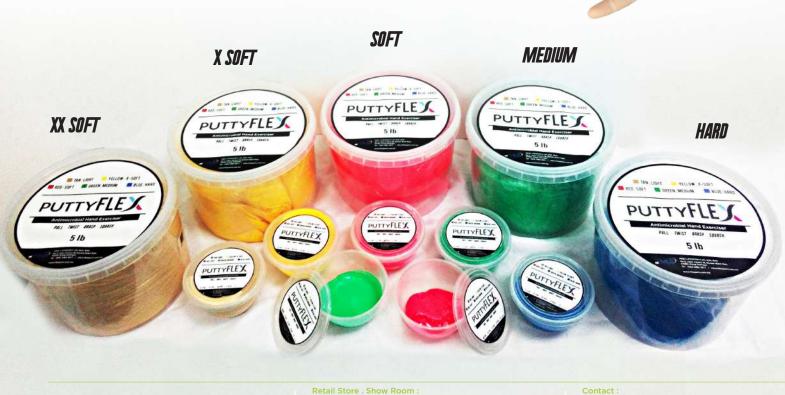

#### Information | Features

Puttyflex is a resistive hand material used for rehabilitation and strengthening of fingers, hands, and forearm muscles by squeezing and moving the putty in your hands. It is made from gluten, latex and casein free.

Each colour code resembles different strength resistance of putty flex. Tan is the lightest resistance followed by yellow and red. Green and blue falls into medium and hard resistance.

PULL - TWIST - GRASP - SQUASH BUILD HANDS/THUMBS/FINGERS STRENGTH AND DEXTERITY WITH

#### **AVAILABLE IN:**

5 colour range of strengths

Weight of your choice: 2, 3, 4, 6 oz, 1lb & 5lb

No 3, Jalan Pegaga D, U12/D, Desa Alam, Seksyen U 40170 Shah Alam, Selangor,