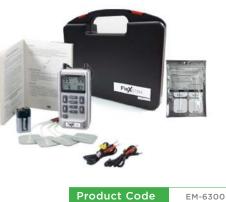

#### Accessories :

x1 Device x1 Carrying Case x8 Elextrode Pads (2x2 cm) x2 Lead Wires x1 9V Battery x1 Instruction Manual

No 3, Jalan Pegaga D, U12/D, Desa Alam, Seksyen U12, 40170 Shah Alam, Selangor.

Contact :

Tel : +603-3362 3977 | Fax : +603-3362 1977 info@lifesports.com.my

Medical TENS Unit EMS

The FlexStim (EM-6300) features 5 TENS Modes + 3 EMS

Modes + 9 Preset TENS Programs. The machine is designed user-friendly, so users can easily start the treatment by pressing

Premier Stim Plus EM-6300 - TENS + EMS Combo Unit with 17

The FlexStim (EM-6300) with adjustable intensity and treatment time, users could easily operate their treatment and select the

most comfortable setting for themselves. With large Liquid Crystal Display, it clearly shows the selected mode and the

treatment remaining time. It's perfect for the users who suffer from chronic pain and also need to relax their muscles.

For the purpose of pain relief, muscle strengthening and muscle

relaxing, FlexStim (EM-6300) is definitely an ideal for the users