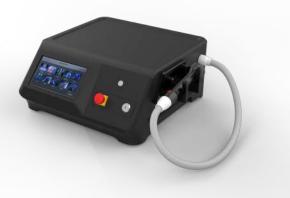

Contact :

OptiFlex System unit

Treatment Head

Main Office :

#### Information | Features

The OptiFlex Smart Laser Therapy is a non-invasive, safe and effective treatment modality where light is used to relieve pain, reduce inflammation, and promote wound healing and soft tissue repair. Our laser is wih single-wave, multi-wave system and power from 10w to 60w for different market needs. This means deeper penetration with no heat produced allowing faster healing with no knowd side effects.

#### Why OptiFlex

- Clear multi-function operation mode
- Quick start for fast treatment
- Pre-set protocol
- Self-Set
- Intelligent user/patients data cloud management system
- Multi-wavelength, multi-power, multi-mode operation options for different applications
- Optional function: Thermal Imager