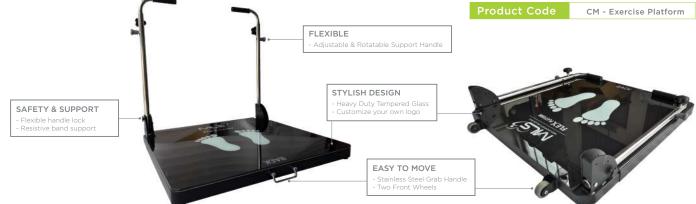

# Exercise Platform

#### FLEX PLATFORM

#### Information | Features

Flex Platform, a great support for exercise and rehabilitation. It suit's in all phases of rehabilitation and especially for those who are under Falls Prevention Programs. It provides excellent support to balance the upright position of trunk during proprioception exercise and upper and lower limb movements. It is the best to combine with MIRA REHAB to acquire the outermost benefit of Flex Platform.

Flex Platform is perfectly adaptable to MIRA Rehab system in: + Hip Frontal Flexion

- + Lunges
- + Side Strides
- + Spine Frontal Flexion
- + Hip Abduction
- + Knee Flexion
- + Side Taps
- + Squats

In addition, Flex Platform is also suitable to use during:

- + Resistive exercise band training
- + Loop band training
- + Tubing band training
- + Balance pad exercise
- + Bosu ball training

#### Specifications :

| oduct Code           | CM - Exercise Platform |
|----------------------|------------------------|
| t distance to Kinect | : : 2 m                |
| mum Static Load      | : 150 Kg               |
| jht                  | : 21 Kg                |
| ension               | : L 80 x W 80 x H 5 cr |
|                      |                        |