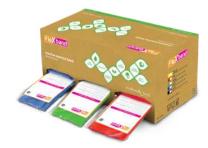

#### **O** 3 IN 1 COMBO DISPENSER - MATCH YOUR NEED!

| Colour | 3 in 1 Combo Dispenser                                      | Product Code |
|--------|-------------------------------------------------------------|--------------|
|        | SUNSHINE YELLOW (Extra Light)<br>Size: 0.15mm x 15cm x 1.5m | FB-10PCS-SY  |
|        | THUNDER RED (Light)<br>Size: 0.20mm x 15cm x 1.5m           | FB-10PCS-TR  |
|        | FOREST GREEN (Medium)<br>Size: 0.25mm x 15cm x 1.5m         | FB-10PCS-FG  |
|        | MARINE BLUE (Heavy)<br>Size: 0.30mm x 15cm x 1.5m           | FB-10PCS-MB  |
|        | STORM BLACK (Extra Heavy)<br>Size: 0.40mm x 15cm x 1.5m     | FB-10PCS-SBL |

You can choose any different types of exercise bands strength according to your need for 30 pcs / minimum 10 pcs of each colour. Example Order : Yellow 10 pcs, Red 10 pcs, Green 10 pcs

Tel : +603-3362 3977 | Fax : +603-3362 1977 info@lifesports.com.mv Exercise Therapy