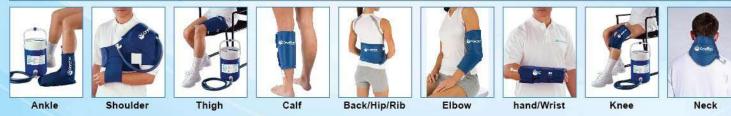

# **Clinic Indication**

| Description            | Model | Indication                                                                   |
|------------------------|-------|------------------------------------------------------------------------------|
| Ankle Cuff             | A2-M  | Ideal use for acute sprains, trauma, post-op and rehabilitation              |
| Shoulder Cuff          | B2-M  | Ideal use for trauma, post-op, rehabilitation and sports injuries            |
| Thigh Cuff             | C2-M  | Ideal use for stress fractures, sports injuries and soft tissue injury       |
| Calf Cuff              | D2-M  | Ideal use for acute injury, sports injuries and soft tissue injury           |
| Back/Hip/Rib Cuff      | E2-M  | Ideal use for chronic/acute pain : post-op and sports injuries               |
| Elbow Cuff             | F2-M  | Ideal use for epicondylitis (tennis elbow), Post-op and throwing injuries    |
| Hand/Wrist Cuff        | G2-M  | Ideal use for carpet tunnel syndrome, tendonitis, post-op, sports injuries   |
| Knee Cuff              | H2-M  | Ideal use for trauma, post-op, rehabilitation and sports injuries            |
| Neck Cuff              | J2-M  | Ideal use for ICU and high fever                                             |
| Cooler                 | со-м  | Ideal for post-operative recovery, trauma, athletic training rooms, home-use |
| Automatic Chill System | AC-M  | Ideal for automatic chill system for the cuff                                |
| Complete Set           | CP-12 | Set of 9 Unit of Cuff, 1 Cooler & 1 Auto Chill System                        |