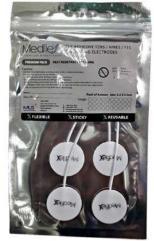

# Premium Electrodes SELF ADHESIVE TENS / NMES / FES

Moder

Alexand

# SELF ADRESIVE TEINS / INIVIES / FES STIMULATING ELECTRODES V FLEXIBLE V STICKY V REUSABLE

ALSO AVAILABLE

IN (BOX) PACKAGE

Medflex ARE MADE OF THE HIGHEST QUALITY CONDUCTIVE

RECTANGLE 2 x 3.5 inch

SQUARE 2 x 2 inch

ROUND

2.5 cm (Diameter

> GEL. DESIGNED FOR MULTIPLE APPLICATIONS, THE GEL ADHESIVE IS DURABLE WHILE BEING NON-IRRITATING.

> > No 3, Jalan Pegaga D, U12/D, Desa Alam, Seksyen U12, 40170 Shah Alam, Selangor.