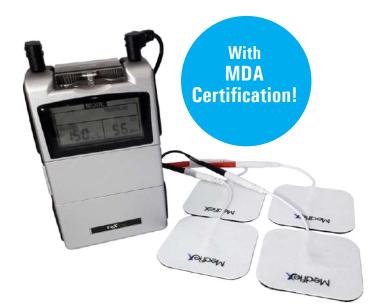

#### Information | Features

The FlexTens (EV-804) features 5 TENS modes with adjustable pulse width, rate and timer. It's the most popular model of Medi Lifesports TENS series. It's easy to use and ideal for the new user to start their first electrotherapy treatment.

#### About TENS Therapy (Transcutaneous Nerve Stimulation)

In TENS therapy, a small, battery-operated device delivers lowvoltage electrical current through the skin via electrodes placed near the source of pain. It stimulates the nerves in the affected area and sends signals to the brain that blocks the pain perception. TENS is proven to be an effective therapy to mask pain.

#### **Specifications**:

| Channel               | : 2 Channels                               |
|-----------------------|--------------------------------------------|
| Amplitude             | : Adjustable, 0-100mA peak (500 ohm load)  |
| Size                  | : 10.1cm (L) x 6.1cm (W) x 2.45cm (H)      |
| Wave Form             | : Asymmetrical Rectangular Biphasic Pulse  |
| Pulse Rate            | : 2~150 Hz, 1Hz / Step                     |
| Pulse Width           | : 50~300 microseconds, 10 us / step        |
| Timer                 | : 0~90 seconds, 1Sec./ step                |
| Compliance Meter      | : 60 sets of individual operation records  |
| Modes                 | : Burst, Normal, Modulation, SD1 (Strength |
|                       | Duration), SD2                             |
| Charging Type         | : 9V Battery                               |
| Tolerance of Settings | : ± 5%                                     |
| Tolerance of Output   | : ± 20%                                    |

#### Accessories :

x1 Device x1 Carrying Case x8 Elextrode Pads (2x2 cm) x2 Lead Wires x1 9V Battery x1 Instruction Manual

No 3, Jalan Pegaga D, U12/D, Desa Alam, Seksyen U12, 40170 Shah Alam, Selangor.