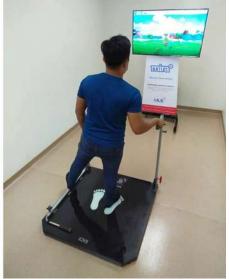

#### Information | Features

Flex Platform, a great support for exercise and rehabilitation. It suit's in all phases of rehabilitation and especially for those who are under Falls Prevention Programs. It provides excellent support to balance the upright position of trunk during proprioception exercise and upper and lower limb movements. It is the best to combine with MIRA REHAB to acquire the outermost benefit of Flex Platform.

Flex Platform is perfectly adaptable to MIRA Rehab system in: + Hip Frontal Flexion

- + Lunges
- + Side Strides
- + Spine Frontal Flexion
- + Hip Abduction
- + Knee Flexion
- + Side Taps
- + Squats

In addition, Flex Platform is also suitable to use during: