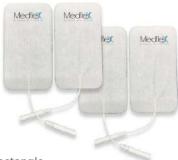

#### **MEDFLEX - ELECTRODES**

#### Information | Features

Medflex is design with high quality hydrogel and strong conductive carbon film which gives the best performance on its intensity. It is latex free, Hypoallergenic with strong adhesive and ergonomically flexible to the surface attached. Medflex completes with a customized heat resistant pack to protect the inner products while it's resealable for hygienic storage.

- High quality hydrogel latex free, Hypoallergenic
- Strong conductive carbon film
- Strong adhesive and reusable
- Heat resistant pack