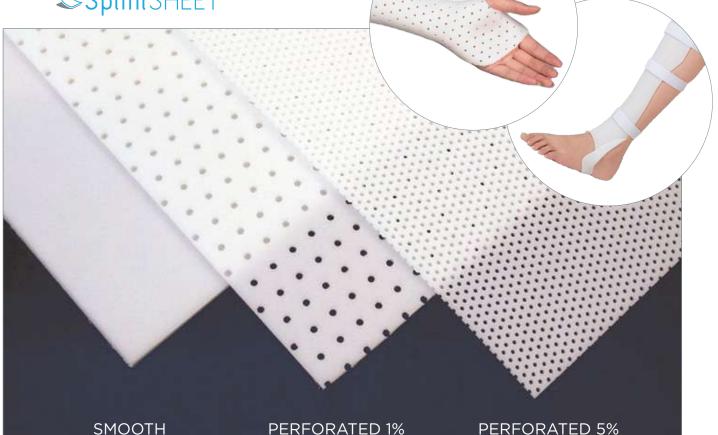

# Splint FLE X SplintSHEET

Common Specification

i) Thermoplastic 1.6mm x 460mm x 610mm ii) Thermoplastic 2.4mm x 460mm x 610mm

iii) Thermoplastic 3.2mm x 460mm x 610mm

#### What is SPLINT FLEX SplintSheet?

This is an external fixation material for orthopedics. It has advantages such as:

- Softened at low temperature
- High plasticity
- Shape memory function
- Good permeability
- Light weight
- High strength and toughness
- Easy to bond
- Good X-ray permeability
- Multiple heat molding
- Repeatable
- Easy doctor operation
- Support biodegration

#### What is it for?

SPLINT FLEX SplintSHEET is applicable to statictic full fixation or semi-fixation of fracture in:

• Spine and pelvis arthritis

• Burn and open fracture

Positioning & fixation of radiotherapy

• Orthotics and orthosis making

- Finger
- Wrist
- Elbow
- Shoulder joint
- Upper limb
- Feet
- Ankle
- Knee joint
- Head
- Neck
- Rib

Main Office: No 3, Jalan Pegaga D, U12/D, Desa Alam, Seksyen U12, 40170 Shah Alam, Selangor.