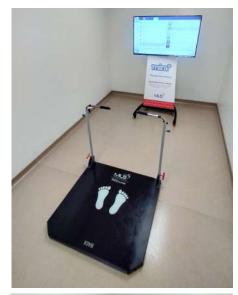

#### FLEX PLATFORM

#### Information | Features

Flex Platform, a great support for exercise and rehabilitation. It suit's in all phases of rehabilitation and especially for those who are under Falls Prevention Programs. It provides excellent support to balance the upright position of trunk during proprioception exercise and upper and lower limb movements. It is the best to combine with MIRA REHAB to acquire the outermost benefit of Flex Platform.

#### Specifications :

| oduct Code           | CM - Exercise Platform |
|----------------------|------------------------|
| t distance to Kinect | : : 2 m                |
| mum Static Load      | : 150 Kg               |
| jht                  | : 21 Kg                |
| ension               | : L 80 x W 80 x H 5 cr |
|                      |                        |