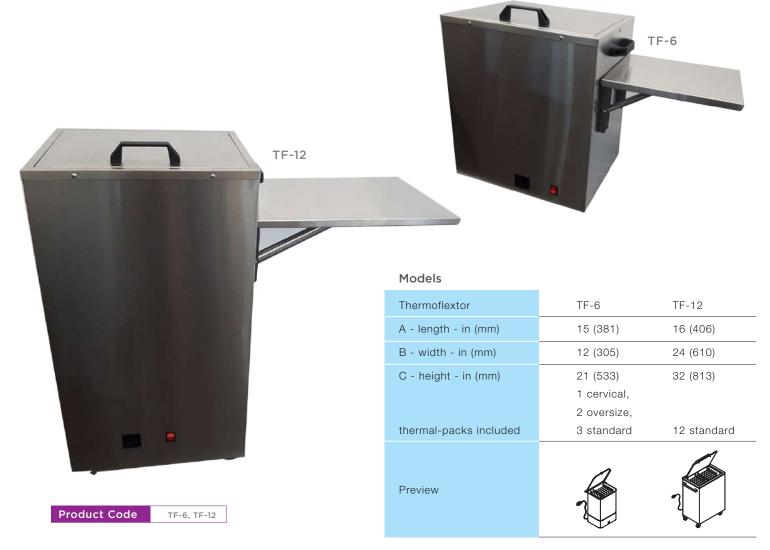

# THERMOFLE TOR MOIST HEATING UNIT

#### MOIST HEATING UNIT

#### Information | Features

ThermorFlextormoist heat therapy maintain a constant water temperature and come in standard with exposed heating elements. These units provide for comfortable and effective moist heat therapy, promoting both easy cleaning and safety. The tank body, lid, bottom and tank housing all made from type 304 stainless steel for years of trouble-free use. The thermal pack fit onto a sturdy stainless steel, vinyl coated wire rack. Inside the unit is a heating element and temperature sensor.

Bottom feet keep the unit from slipping and from marring the surface of the countertops. Unit have a snapoff thermal protector to prevent overheating. A drain valve located on the back of the units makes them easy to clean. Our Moist Heating Units offered bottoms and are thermostatically controlled. the 6 hot packs are supplied as counter top models. The 12 hot packs are supplied as mobile models with 4 caster wheels.

NOTE: Wire racks, Thermal-Packs and filler hose included with every unit

Product Code

FW-6LBS