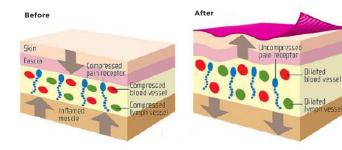

#### SECONDSKIN ADHESIVE

AIRFLEX PRO is engineered to perform in the harshest environments, to last for an entire week, through multiple runs, daily showers, in humidity, cold or in the pool. It features a patented Secondskin Adhesive that will go as long as you do, and no offense probably longer.

#### SYNTHETIC MICROFIBER

AIRFLEX PRO can be worn comfortably in the shower, in the pool or while riding big waves at microfibers. You triathletes, swimmers, surfers and sailors are sure to appreciate it. Synthetic microfibers are fast drying and provide superior weight-to-strength ratios. These fibers are also naturally anti-microbial, which allows for comfortable extended wear without the funk.

#### SUPPORTS LIKE A BRACE

AIRFLEX PRO features a much longer elastic core which delivers better support for muscles, joints and tendons without restricting comfort and range of motion.