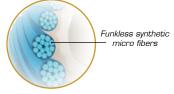

#### SYNTHETIC MICROFIBER

AIRFLEX PRO can be worn comfortably in the shower, in the pool or while riding big waves at microfibers. You triathletes, swimmers, surfers and sailors are sure to appreciate it. Synthetic microfibers are fast drying and provide superior weight-to-strength ratios. These fibers are also naturally anti-microbial, which allows for comfortable extended wear without the funk.