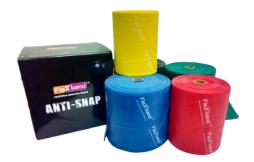

## "A SPECIAL PRODUCTION PROCESS HAS MADE THE FLEXBAND TO ENDURE EXTREMELY HIGH TENSIONS. A SMALL CUT MAKING NO CONSEQUENCE.

## OUR R&D TEAM HAS CHAMPIONED THE FLEXBAND TO BE VERY SAFE WITH ANTI-SNAP TECHNOLOGY."

#### What is Anti-Snap?

Anti-Snap is a design technology that will prevent the main cause of snaps - over stretching. The main purpose of this technology is to give more strength to the band when it is stretched until reaching the point where it will eventually snap.

#### Are Anti-Snap is really snap proof?

It will be really close as you are going to get. What we can assure you is that, you need to be really trying to break these band to make them snap. That's a fact. Simply said, if you are properly using the FleXband Anti-Snap resistive exercise band, the chances of it to snap are close to zero.