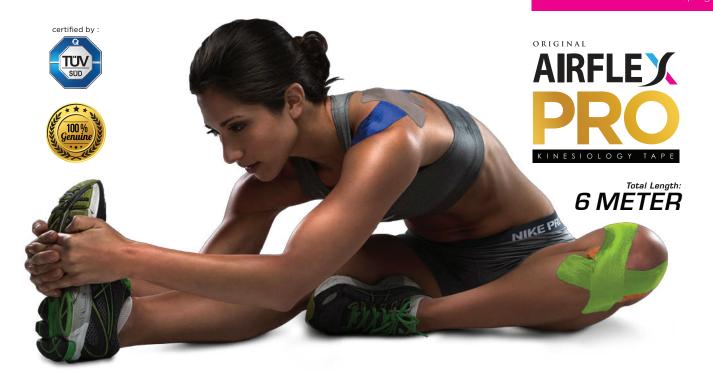

#### Version 6 meter X 5cm

• FLEXIBLE & EXPANDABLE

- 100% LATEX FREE
- HIGHLY BREATHABLE • WATER RESISTANT
- HYPOALLERGENIC
- MEDICAL GRADE ADHESIVE
  - SUITABLE FOR 3 5 DAY WEAR

lated

DESIGNED TO GIVE YOUR PAIN RELIEF AND SUPPORT

#### Product Code

AFL 18004 - Pink (6m X 5cm) / 6 Rolls AFL 18003 - Black (6m X 5cm) / 6 Rolls AFL 18002 - Beige (6m X 5cm) / 6 Rolls

AIRFLEX PRO is performance engineered to work in the harshest environments. It's the world's only 100% synthetic kinesiology tape, re-engineered with stronger adhesive, to out last anything you can throw at it. It will keep you pain free and supported exactly where you need it.