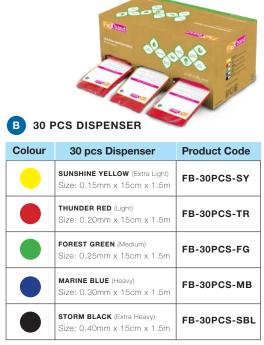

#### A 46M / ROLL

| Colour | 46M / Roll                                                 | Product Code |
|--------|------------------------------------------------------------|--------------|
|        | SUNSHINE YELLOW (Extra Light)<br>Size: 0.15mm x 15cm x 46m | FB-46M-SY    |
|        | THUNDER RED (Light)<br>Size: 0.20mm x 15cm x 46m           | FB-46M-TR    |
|        | FOREST GREEN (Medium)<br>Size: 0.25mm x 15cm x 46m         | FB-46M-FG    |
|        | MARINE BLUE (Heavy)<br>Size: 0.30mm x 15cm x 46m           | FB-46M-MB    |
|        | STORM BLACK (Extra Heavy)<br>Size: 0.40mm x 15cm x 46m     | FB-46M-SBL   |

Each colour of exercise band id 46M long and contains of individual colour. Product codes of each is mentioned as above.

Each box contains of individual colour of exercise band. Product Codes of each colour is mentioned as above.