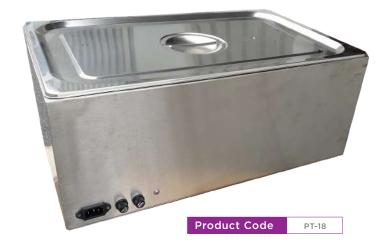

#### PARAFFIN TREATMENT UNIT

#### Information | Features

The Flex Waxbath paraffin treatment unit provides a simple, effective method of applying heat to the surface of the hand or foot for increased circulation. The entire unit is made of stainless steel - a durable material that is more reliable than other tanks made of plastic, and has a low impact on the environment after the product's long life. The Flex Waxbath paraffin treatment unit is thermostatically controlled and furnished with a cover. A power indicator light shows that the paraffin is heating. The tank capacity come with two option, 6 and 18 lbs.

#### Description :

- Appropriate for a small clinic.
- Tank Capacity is available for 6 and 18 lbs. (2.72 and 8.17kgs) of paraffin.
- The entire unit is fabricated of durable stainless steel.
- The strength of stainless steel provides a durable advantage over the many competitive brands made of plastic.
- The tank is insulated and thermostatically controlled.
- The tank is furnished with a cover.
- Power Indicator light indicates that the paraffin is heating.

#### Paraffin capacity: 18lbs (PT-18)

length: 530 mm width: 330 mm height: 220 mm weight: 6.35 kg

Inner Tank : length: 500 mm width: 300 mm height: 160 mm