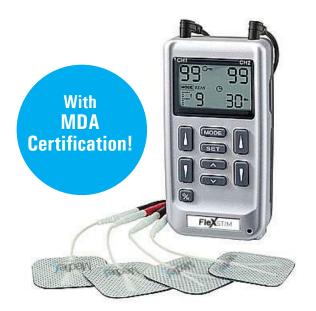

#### Information | Features

The FlexTens (EV-804) features 5 TENS modes with adjustable pulse width, rate and timer. It's the most popular model of Medi Lifesports TENS series. It's easy to use and ideal for the new user to start their first electrotherapy treatment.

#### **Specifications**:

| Channel               | : 2 Channels                               |
|-----------------------|--------------------------------------------|
| Amplitude             | : Adjustable, 0-100mA peak (500 ohm load)  |
| Size                  | : 10.1cm (L) x 6.1cm (W) x 2.45cm (H)      |
| Wave Form             | : Asymmetrical Rectangular Biphasic Pulse  |
| Pulse Rate            | : 2~150 Hz, 1Hz / Step                     |
| Pulse Width           | : 50~300 microseconds, 10 us / step        |
| Timer                 | : 0~90 seconds, 1Sec./ step                |
| Compliance Meter      | : 60 sets of individual operation records  |
| Modes                 | : Burst, Normal, Modulation, SD1 (Strength |
|                       | Duration), SD2                             |
| Charging Type         | : 9V Battery                               |
| Tolerance of Settings | : ± 5%                                     |
| Tolerance of Output   | : ± 20%                                    |