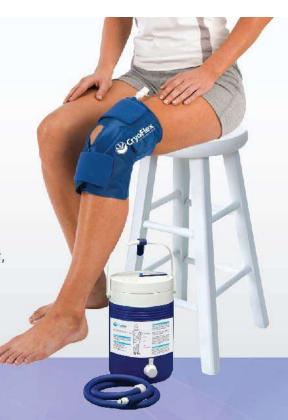

Main Office :

Contact :

Medie

Made

Best Solution to improve efficacy by continuous pulse pressor and cold therapy

- The CryoFlex series cryo cuff with cooler is a newest medical device that combines compression with cold.
- This equipment are widely used in Medical Institutions, home, gym, sports teams and so on.
- It has remarkable effect in the treatment of the pain, inflammation, high fever and swelling

### Features

- Main components are cooler and cuff, there are 9 different types for each body part.
- It is a combination of cryotherapy and static compression, commonly uses for the treatment of pain and inflammation after acute injury or surgical procedures.
- Anatomically designed to completely fit the injured part. Minimizes hemarthrosis, swelling and pain. safe, comfortable and no stimulation for the affected part.
- Compare with the traditional cold therapy, it is easy to operate and use.