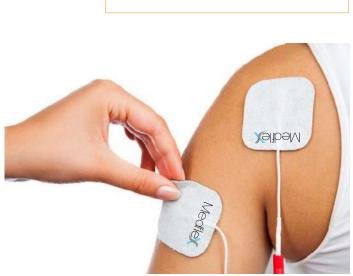

#### Information | Features

Medflex is design with high quality hydrogel and strong conductive carbon film which gives the best performance on its intensity. It is latex free, Hypoallergenic with strong adhesive and ergonomically flexible to the surface attached. Medflex completes with a customized heat resistant pack to protect the inner products while it's resealable for hygienic storage.

#### Benefits :

- Pain relief, and decreased inflammation of an irritated area.
- Increase range of motion, strength, and function due to reduced pain.
- Help to limit one's use of pain control medications, since it functions to intercept and block the nerves attempts at relaying information regarding pain to the brain.